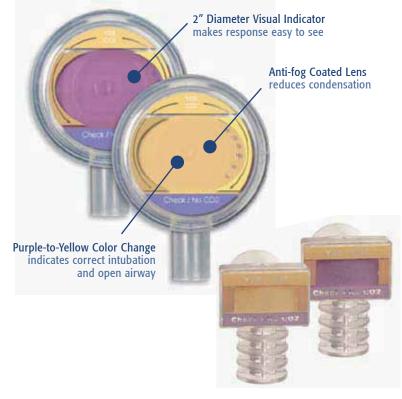

#### Optimize Visibility, Clarity and Confidence in CO<sub>2</sub> Detection

Featuring the largest visual indicator available, the  $CO_2$  Easy<sup>TM</sup> is ideally mounted up front where clinicians and first responders can effectively view critical carbon dioxide levels without looking away from the patient. The nontoxic, pH sensitive indicator uses familiar purpleto-yellow color conversion when  $CO_2$  is exhaled.

 $\mathrm{CO}_2$  Easy is a trademark and Bag Easy is a registered trademark of Westmed, Inc.

© 2006 Westmed, Inc. All rights reserved. PN 74558/Rev. 05

Distributed by:

- Built in bacterial filter protects both patient and clinitian.
- C02 Easy for patients weighing 15kg (33lbs.) or above.
- Pedi C02 Easy for patients weighing 1 15kg (2.2 - 33lbs.).
- 3 year shelf life.
- Designed for fast, easy airway assessment.
- Verifies proper endotracheal tube placement.
- Helps prevent unwarranted intubations.
- Confirms cardiac output during CPR.
- Expansive 2" Diameter Visual Indicator makes rapid breath-to-breath response easy to see.
- Anti-fogging agent reduces susceptibility to moisture and humidity, while ensuring continuous lens clarity. (C02 Easy only)
- Complies with Standard of Care Guidelines from the American Heart Association, American College of Emergency Physicians, American Association for Respiratory Care and the American Society of Anesthesiologists.