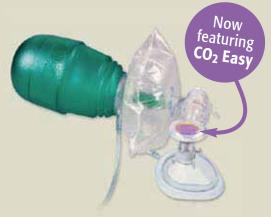

nts weighing 15kg (33lbs.) or above.
- Pedi C02 Easy for patients weighing 1 15kg (2.2 - 33lbs.).
- 3 year shelf life.
- Designed for fast, easy airway assessment.
- Verifies proper endotracheal tube placement.
- Helps prevent unwarranted intubations.
- Confirms cardiac output during CPR.
- Expansive 2" Diameter Visual Indicator makes rapid breath-to-breath response easy to see.
- Anti-fogging agent reduces susceptibility to moisture and humidity, while ensuring continuous lens clarity. (C02 Easy only)
- Complies with Standard of Care Guidelines from the American Heart Association, American College of Emergency Physicians, American Association for Respiratory Care and the American Society of Anesthesiologists.

### Take hold of **Bag Easy**<sup>®</sup> for confident manual resuscitation.





#### Westmed, Inc.



5580 S. Nogales Hwy. Tucson, AZ 85706 Phone: 800-975-7987 Fax: 520-294-6061 www.westmedinc.com